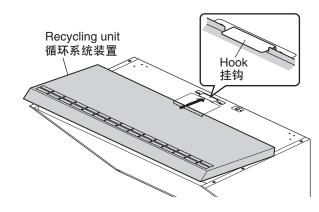

按照图示方向将主机循环系统装置加载到主机上表面, 然后左右对齐。

While slightly holding up the front of the recycling unit, insert the main body hook into the insertion slot located on the back side of the recycling unit.

稍微抬起主机循环系统装置的前端,将主机机身挂钩插入位于循环系统装置背面的槽内。