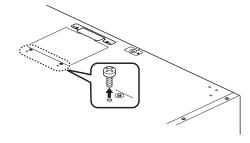

Unscrew the two screws located on the exhaust port of the upper portion of the main unit. (Do not use removed screws.)

拧下位于主机上部排气口的两个螺丝。 (不要使用拆下的螺丝。)

Attach recycling unit to the main unit.

安装主机循环系统装置。

1) Load the recycling unit onto the upper surface of the main unit facing the direction in the illustration, and then align the left and right sides.