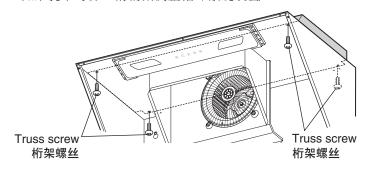

Using the holes (four locations) inside the main unit at the positions indicated by the illustration below, affix the recycling unit to the main unit with the truss screws provided.

按照下面插图所示,使用提供的桁架螺丝通过主机内部的孔(四个位置)固定好循环系统装置。

- \* If the holes do not line up, please move the recycling unit slightly to make small adjustments.
- \* 如果孔未对齐, 请稍微调整循环系统装置。

To complete installation, follow the instructions after Step 6 on page 11 in the Installation/Operation manual supplied with the cooker hood.