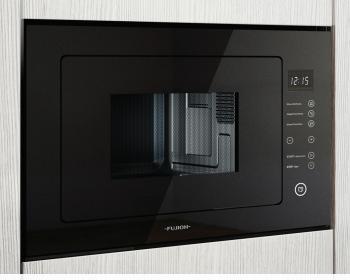

#### Lustrous, Versatile, Unstained,

This sleek looking built-in microwave oven comes with additional grill function that offers wider choices of instant, prompt recipes, allowing you to appreciate grilled cuisine in addition to the usual reheating, defrosting and cooking options, amidst your busy lifestyle.

-FUJIOH-

Its even glass surface and seamless cavity helps to make cleaning easier. The built-in features with precise touch panel fit perfectly into your chic designed kitchen, saving more space for food preparation.

#### FV-MW51 GL

Product image is for illustrative purposes only and may differ from the actual product.