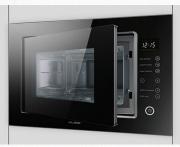

#### Lustrous, Versatile, Unstained,

This sleek looking built-in microwave oven comes with additional grill function that offers wider choices of instant, prompt recipes, allowing you to appreciate grilled cuisine in addition to the usual reheating, defrosting and cooking options, amidst your busy lifestyle.

-FUJIOH-

Its even glass surface and seamless cavity helps to make cleaning easier. The built-in features with precise touch panel fit perfectly into your chic designed kitchen, saving more space for food preparation.

#### FV-MW51 GL

Product image is for illustrative purposes only and may differ from the actual product.