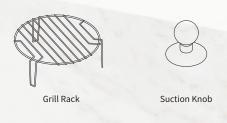

#### **SPECIFICATIONS**

| Microwave Oven                                    | Microwave + Grill           |
|---------------------------------------------------|-----------------------------|
| Installation Type                                 | Built-in                    |
| Microwave Capacity                                | 25L                         |
| Gross Dimensions [mm]                             | W595 x D401 x H388          |
| Cavity Dimensions [mm]                            | W328 x D368 x H206          |
| Cutout Dimensions [mm]                            | W560 x D500 x H380          |
| Turntable Diameter[mm]                            | 315                         |
| Weight[kg]                                        | 18.5                        |
| Voltage [V/Hz]                                    | 230-240/50                  |
| Ampere required [A]                               | 13                          |
| Power [W] Microwave Grill Rated Power Consumption | 900<br>1000<br>1450         |
| Color                                             | Black                       |
| Main Body Material                                | Stainless Steel             |
| Front Panel Material                              | Toughened Glass             |
| Glass Tray                                        | Borosilicate Glass          |
| Type of Control                                   | Touch Control               |
| Door Button                                       | Touch Control               |
| Door Opening                                      | Electric Door Opening       |
| Power Level (Microwave)                           | 5                           |
| Auto Menu                                         | 8 Menus                     |
| Defrost by Weight                                 | Yes                         |
| Defrost by Time                                   | Yes                         |
| Clock                                             | Yes                         |
| Kitchen Timer                                     | Yes (maximum 95 mins)       |
| Display                                           | LED                         |
| Child Safety Lock                                 | Yes                         |
| Accessories                                       | Grill Rack and Suction Knob |
|                                                   |                             |

#### **ACCESSORIES**

Drawings for illustrative purposes only.