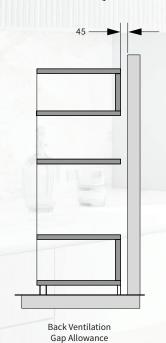

|
| Auto Menu                                         | 8 Menus                     |
| Defrost by Weight                                 | Yes                         |
| Defrost by Time                                   | Yes                         |
| Clock                                             | Yes                         |
| Kitchen Timer                                     | Yes (maximum 95 mins)       |
| Display                                           | LED                         |
| Child Safety Lock                                 | Yes                         |
| Accessories                                       | Grill Rack and Suction Knob |
|                                                   |                             |

#### **INSTALLATIONS**





#### **ACCESSORIES**



Drawings for illustrative purposes only.