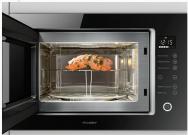

#### Lustrous, Versatile, Unstained,

This sleek looking built-in microwave oven comes with additional grill function that offers wider choices of instant, prompt recipes, allowing you to appreciate grilled cuisine in addition to the usual reheating, defrosting and cooking options, amidst your busy lifestyle.

-FUJIOH-

Its even glass surface and seamless cavity helps to make cleaning easier. The built-in features with precise touch panel fit perfectly into your chic designed kitchen, saving more space for food preparation.

### **01**/ Grill Function

- Enjoy a wider variety of grilled cuisine
- No preheat as needed in conventional oven