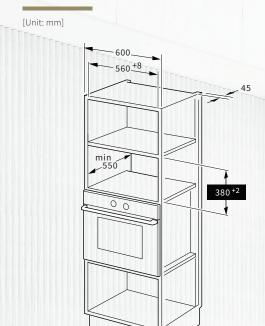

#### **SPECIFICATIONS**

| Microwave Oven                                    | Microwave + Grill           |
|---------------------------------------------------|-----------------------------|
| Installation Type                                 | Built-in                    |
| Microwave Capacity                                | 25L                         |
| Gross Dimensions [mm]                             | W595 x D401 x H388          |
| Cavity Dimensions [mm]                            | W328 x D368 x H206          |
| Cutout Dimensions [mm]                            | W560 x D500 x H380          |
| Turntable Diameter[mm]                            | 315                         |
| Weight[kg]                                        | 18.5                        |
| Voltage [V/Hz]                                    | 230-240/50                  |
| Ampere required [A]                               | 13                          |
| Power [W] Microwave Grill Rated Power Consumption | 900<br>1000<br>1450         |
| Color                                             | Black                       |
| Main Body Material                                | Stainless Steel             |
| Front Panel Material                              | Toughened Glass             |
| Glass Tray                                        | Borosilicate Glass          |
| Type of Control                                   | Touch Control               |
| Door Button                                       | Touch Control               |
| Door Opening                                      | Electric Door Opening       |
| Power Level (Microwave)                           | 5                           |
| Auto Menu                                         | 8 Menus                     |
| Defrost by Weight                                 | Yes                         |
| Defrost by Time                                   | Yes                         |
| Clock                                             | Yes                         |
| Kitchen Timer                                     | Yes (maximum 95 mins)       |
| Display                                           | LED                         |
| Child Safety Lock                                 | Yes                         |
| Accessories                                       | Grill Rack and Suction Knob |
|                                                   |                             |

#### **INSTALLATIONS**