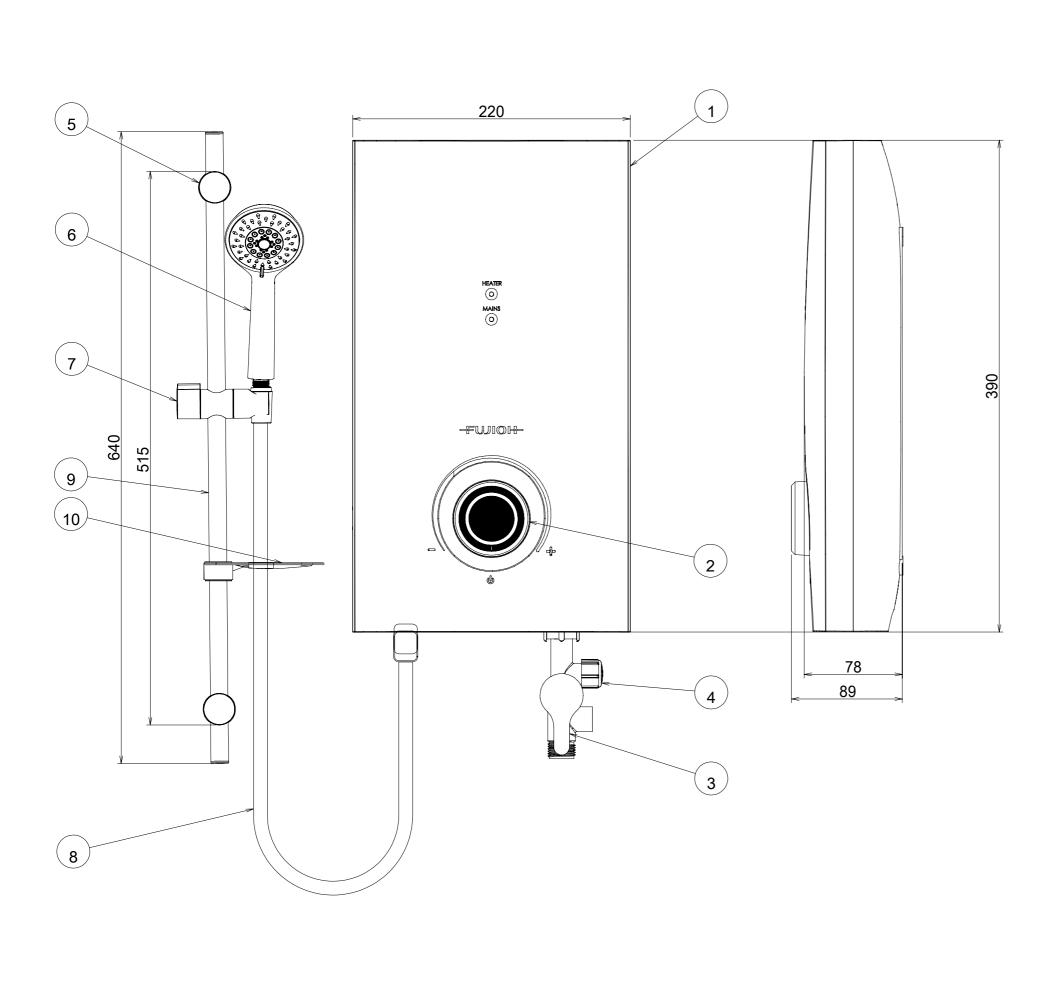

Revised record

Date

| Parts Description |                    |          |      |  |  |  |  |  |
|-------------------|--------------------|----------|------|--|--|--|--|--|
| No                | Parts name         | Quantity | Note |  |  |  |  |  |
| 1                 | Heater Cover       | 1        |      |  |  |  |  |  |
| 2                 | Power Control Knob | 1        |      |  |  |  |  |  |
| 3                 | Stop Valve         | 1        |      |  |  |  |  |  |
| 4                 | Regulator Valve    | 1        |      |  |  |  |  |  |
| 5                 | Rail Support       | 2        |      |  |  |  |  |  |
| 6                 | Handshower         | 1        |      |  |  |  |  |  |
| 7                 | Shower Holder      | 1        |      |  |  |  |  |  |
| 8                 | Flexible Hose      | 1        |      |  |  |  |  |  |
| 9                 | Sliding Rail       | 1        |      |  |  |  |  |  |
| 10                | Soap Dish          | 1        |      |  |  |  |  |  |