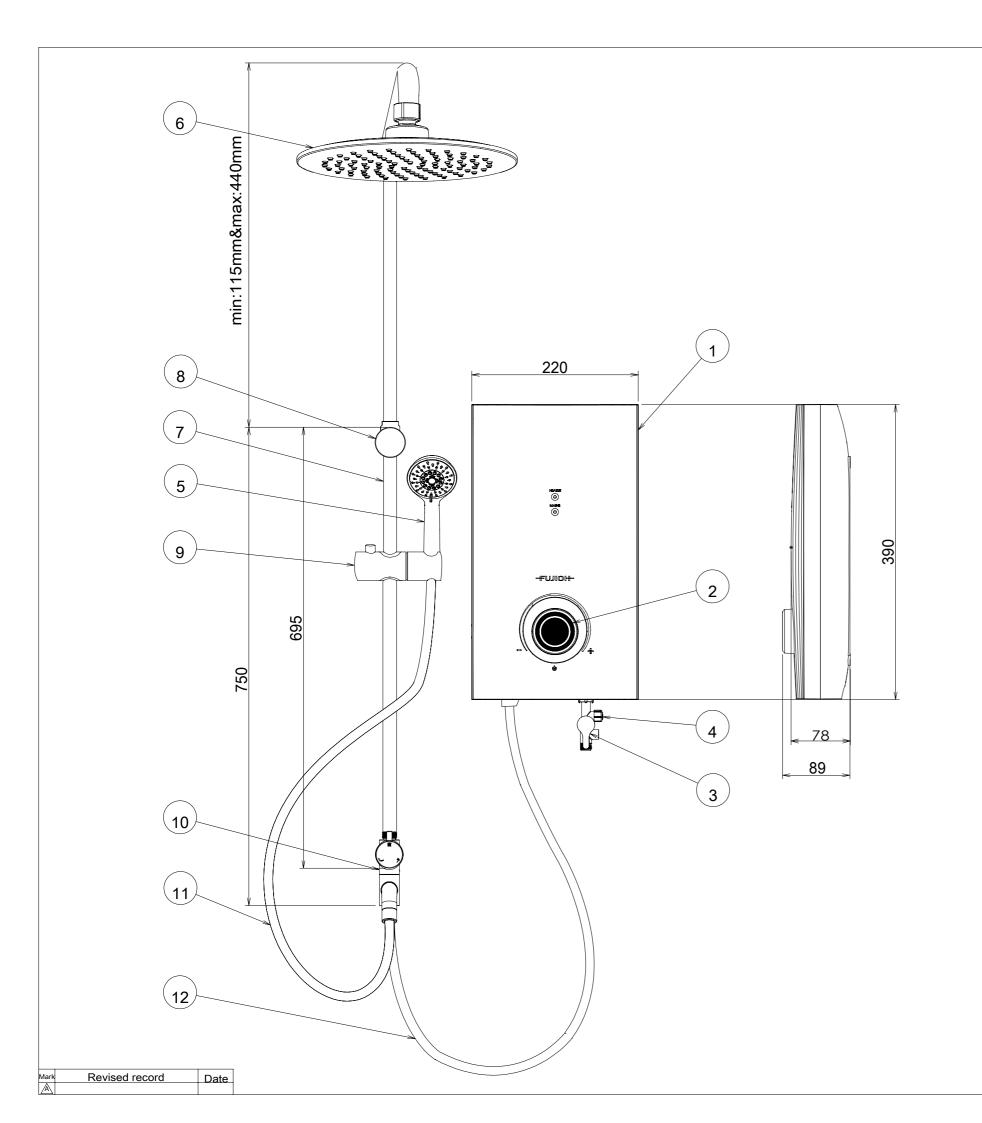

| Parts Description |                    |          |      |  |  |  |  |
|-------------------|--------------------|----------|------|--|--|--|--|
| No                | Parts name         | Quantity | Note |  |  |  |  |
| 1                 | Heater Cover       | 1        |      |  |  |  |  |
| 2                 | Power Control Knob | 1        |      |  |  |  |  |
| 3                 | Stop Valve         | 1        |      |  |  |  |  |
| 4                 | Regulator Valve    | 1        |      |  |  |  |  |
| 5                 | Handshower         | 1        |      |  |  |  |  |
| 6                 | RS Shower Head     | 1        |      |  |  |  |  |
| 7                 | RS Sliding Rail    | 1        |      |  |  |  |  |
| 8                 | RS Rail Support    | 1        |      |  |  |  |  |
| 9                 | RS Shower Holder   | 1        |      |  |  |  |  |
| 10                | Spout              | 1        |      |  |  |  |  |
| 11                | 5' Flexible Hose   | 1        |      |  |  |  |  |
| 12                | 3' Flexible Hose   | 1        |      |  |  |  |  |

| -FUJIOH-       | Scale | 1/5       | Product outline drawing |                 |      |                  |  |
|----------------|-------|-----------|-------------------------|-----------------|------|------------------|--|
| Updated date   |       |           |                         | Model           | FZ-\ | Z-WH5033NR/DR    |  |
| Created date   |       | 1/10/2019 |                         | Product categor |      | Water Heater     |  |
| Model Produc   |       | t code    | Color                   |                 |      | Note             |  |
| FZ-WH5033NR-W  | -     |           | WHITE                   |                 |      | Whthout Pump     |  |
| FZ-WH5033NR-BK |       | _         |                         | BLACK           |      | Whthout Pump     |  |
| FZ-WH5033DR-W  |       | _         |                         | WHITE           |      | DC Inverter Pump |  |
| FZ-WH5033DR-BK |       | _         |                         | BLACK           |      | DC Inverter Pump |  |