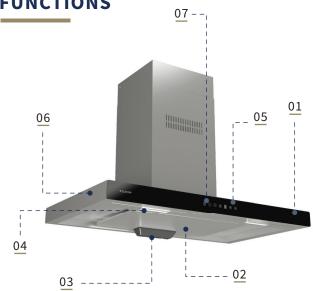

# **ADVANCED FUNCTIONS**

# 01/ Glossy Glass Panel with **Touch Control**

# 02/ Easy Cleaning

# 03/ High Oil Capturing Ratio with rectifier panel and oil tray

94% oil capturing ratio (recycling type) .

# 04/ Eco LED Lighting

## 05/ Timer

• 3/6/9 mins

## 06/ Rust Resistant Material

All stainless parts at exterior are SUS304

## 07/ Safety Feature

Auto stop after 5 hours of non-stop operation period •

\*3 years warranty for motor • 1 year warranty for other parts Warranty Terms and Conditions apply