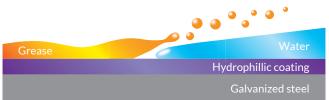

#### Aqua Slit Filter

#### Hydrophilic Coating

The filter can be easily washed with only water