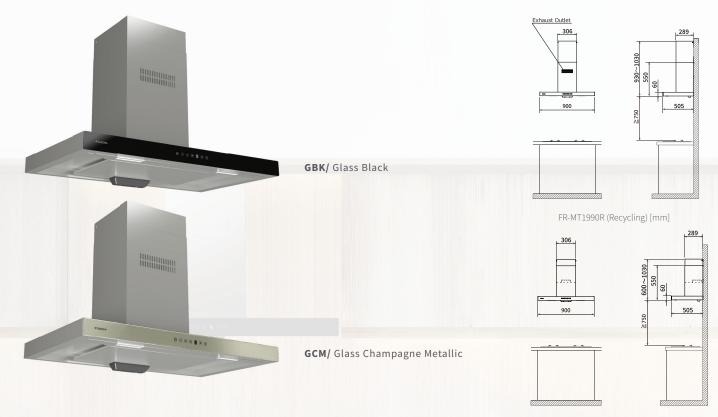

# INSTALLATIONS

\*Product images are for illustrative purposes only and may differ from the actual product.

FR-MT1990V (Ventilating) [mm]

# SPECIFICATIONS

**COLORS** 

| Туре                                    | FR-MT1990R (RECYCLING)                 | FR-MT1990V (VENTILATING) |
|-----------------------------------------|----------------------------------------|--------------------------|
| Dimensions [mm]                         | W900 x D505 x H930~1030                | W900 x D505 x H600~1030  |
| Weight [kg]                             | 17.8                                   | 16.5                     |
| Power Consumption [W]<br>(220/230/240V) | 126/134/143                            | 195/211/226              |
| Voltage (V/Hz)                          | 220-240/50                             |                          |
| Duct Diameter [mm]                      | -                                      | Ф150                     |
| Sound Level [dB]<br>(220/230/240V)      | 56/56/57                               | 50/51/52                 |
| Oil Capturing Ratio [%]                 | 94                                     | 84                       |
| Switch                                  | Touch Switch                           |                          |
| Speed                                   | 3 Speeds                               |                          |
| Timer                                   | 3/6/9 mins                             |                          |
| Hood Body                               | SUS304                                 |                          |
| Rectifier Panel                         | SUS304                                 |                          |
| Filter                                  | Aqua Slit Filter (Hydrophilic Coating) |                          |
| Lighting                                | LED 1.5W x 2                           |                          |