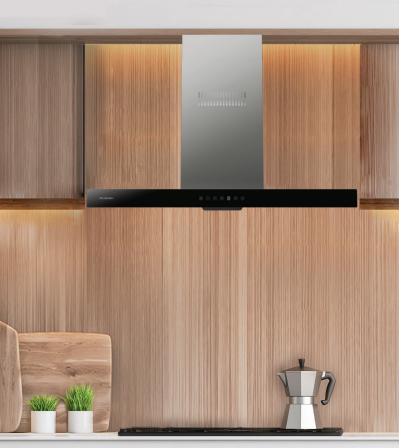

# Cooking will never be a hassle again

Our cooking hood not only adds value, but it compliments well with your gas hob not only aesthetically but functionally as well. The spectacular improvement on its oil capturing ratio, sets a bar higher in ensuring that your kitchen will remain spick and span even while you are whipping up marvellous dishes. Leaving

# your kitchen with a cleaner and fresher aftermath! .