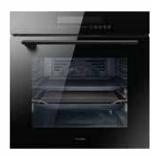

# -FUJIOH-OVEN / FV-EL62

## 多才なオーブンを味方に、 暮らしを楽に。

Set End Time





### **FUNCTIONS**

Telescopic Accessories Rail



#### **ADVANCED FUNCTIONS**





#### **SPECIFICATIONS**

FV-EL62



| Type                        | Layered of Glass                             |
|-----------------------------|----------------------------------------------|
| Built-In Oven               | 4                                            |
| Capacity [L]                | <b>Cavity Material</b>                       |
| 72                          | Heat Shield Coating                          |
| No. of Functions<br>14      | Ampere required<br>[A] (Based on 230V)<br>15 |
| Rated Power Consumption [w] | <b>Gross Dimensions [mm]</b>                 |
| 3200                        | W595 x D565 x H595                           |
| Temperature Range [°C]      | Cut-Out Dimensions [mm]                      |
| 30 - 250                    | W560 x D550 x H590                           |
|