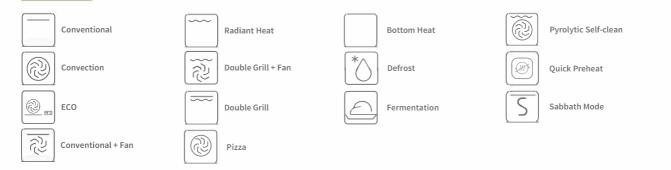

# -FUJIOH-OVEN / FV-EL62

## 多才なオーブンを味方に、 暮らしを楽に。

Set End Time





### **FUNCTIONS**

Telescopic Accessories Rail



#### **ADVANCED FUNCTIONS**





#### **SPECIFICATIONS**

FV-EL62



| Type                        | Layered of Glass                             |
|-----------------------------|----------------------------------------------|
| Built-In Oven               | 4                                            |
| Capacity [L]                | <b>Cavity Material</b>                       |
| 72                          | Heat Shield Coating                          |
| No. of Functions<br>14      | Ampere required<br>[A] (Based on 230V)<br>15 |
| Rated Power Consumption [w] | <b>Gross Dimensions [mm]</b>                 |
| 3200                        | W595 x D565 x H595                           |
| Temperature Range [°C]      | Cut-Out Dimensions [mm]                      |
| 30 - 250