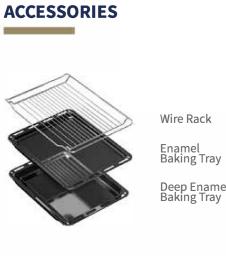

|
|-----------------------------|----------------------------------------------|
| Built-In Oven               | 4                                            |
| Capacity [L]                | <b>Cavity Material</b>                       |
| 72                          | Heat Shield Coating                          |
| No. of Functions<br>14      | Ampere required<br>[A] (Based on 230V)<br>15 |
| Rated Power Consumption [w] | <b>Gross Dimensions [mm]</b>                 |
| 3200                        | W595 x D565 x H595                           |
| Temperature Range [°C]      | Cut-Out Dimensions [mm]                      |
| 30 - 250                    | W560 x D550 x H590                           |
|                             |                                              |





Oven

шт

Deep Enamel Baking Tray



Telescopic Rail