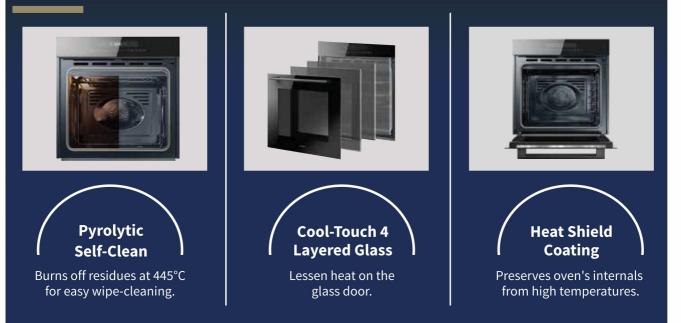

# -FUJIOH-OVEN / FV-EL62

## 多才なオーブンを味方に、 暮らしを楽に。

Set End Time





### **FUNCTIONS**

Telescopic Accessories Rail



#### **ADVANCED FUNCTIONS**





#### **SPECIFICATIONS**

FV-EL62



| Type                        | Layered of Glass                             |
|-----------------------------|----------------------------------------------|
| Built-In Oven               | 4                                            |
| Capacity [L]                | <b>Cavity Material</b>                       |
| 72                          | Heat Shield Coating                          |
| No. of Functions<br>14      | Ampere required<br>[A] (Based on 230V)<br>15 |
| Rated Power Consumption [w] | <b>Gross Dimensions [mm]</b>                 |
| 3200                        | W595 x D565 x H595                           |
| Temperature Range [°C]      | Cut-Out Dimensions [mm]                      |
| 30 - 250                    | W560 x D550 x H59