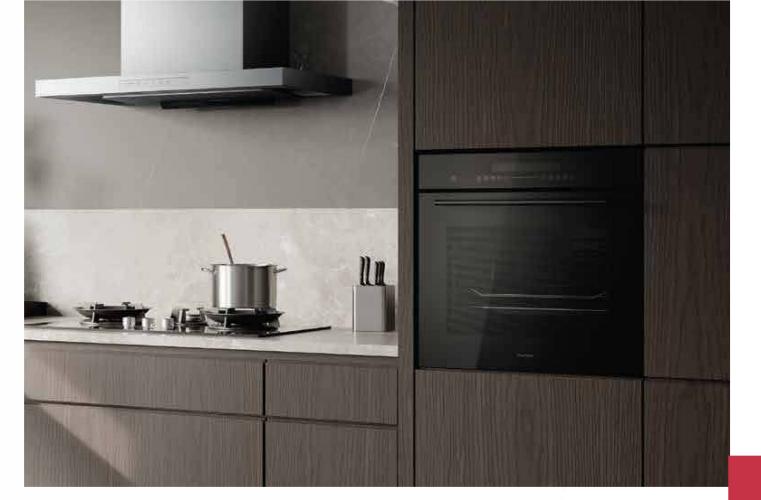

# -FUJIOH-OVEN / FV-EL62

## 多才なオーブンを味方に、 暮らしを楽に。

Set End Time





### **FUNCTIONS**

Telescopic Accessories Rail



#### **ADVANCED FUNCTIONS**





#### **SPECIFICATIONS**

FV-EL62



| Type                        | Layered of Glass                             |
|-----------------------------|----------------------------------------------|
| Built-In Oven               | 4                                            |
| Capacity [L]                | <b>Cavity Material</b>                       |
| 72                          | Heat Shield Coating                          |
| No. of Functions<br>14      | Ampere required<br>[A] (Based on 230V)<br>15 |
| Rated Power Consumption [w] | <b>Gross Dimensions [mm]</b>                 |
| 3200                        | W595 x D565 x H595                           |
| Temperature Range [°C]      | Cut-Out Dimensions [mm]                      |
| 30 - 250                    | W560 x D550 x H590